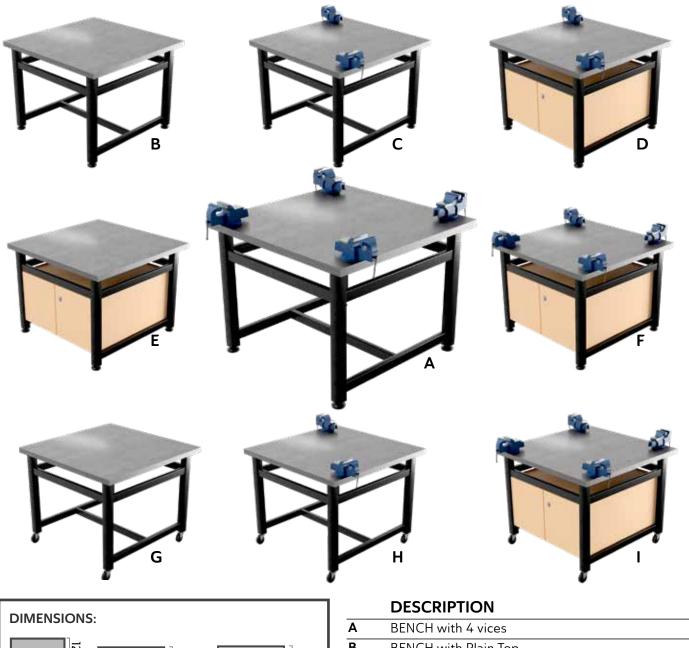

## KUBE 4 1200mm SQUARE BENCHES - WOODWORK

#### DESCRIPTION

| Α | BENCH with 4 vices                     |
|---|----------------------------------------|
| В | BENCH with 4 vices & Sacrificial Top   |
| С | BENCH with Plain Top                   |
| D | BENCH with 2 vices                     |
| E | BENCH with Plain Top & Cupboard        |
| F | BENCH with 4 vices & Cupboard          |
| G | BENCH with Castors                     |
| Н | BENCH with Plain Top & Castors         |
| I | BENCH with 4 vices, Cupboard & Castors |
|   |                                        |