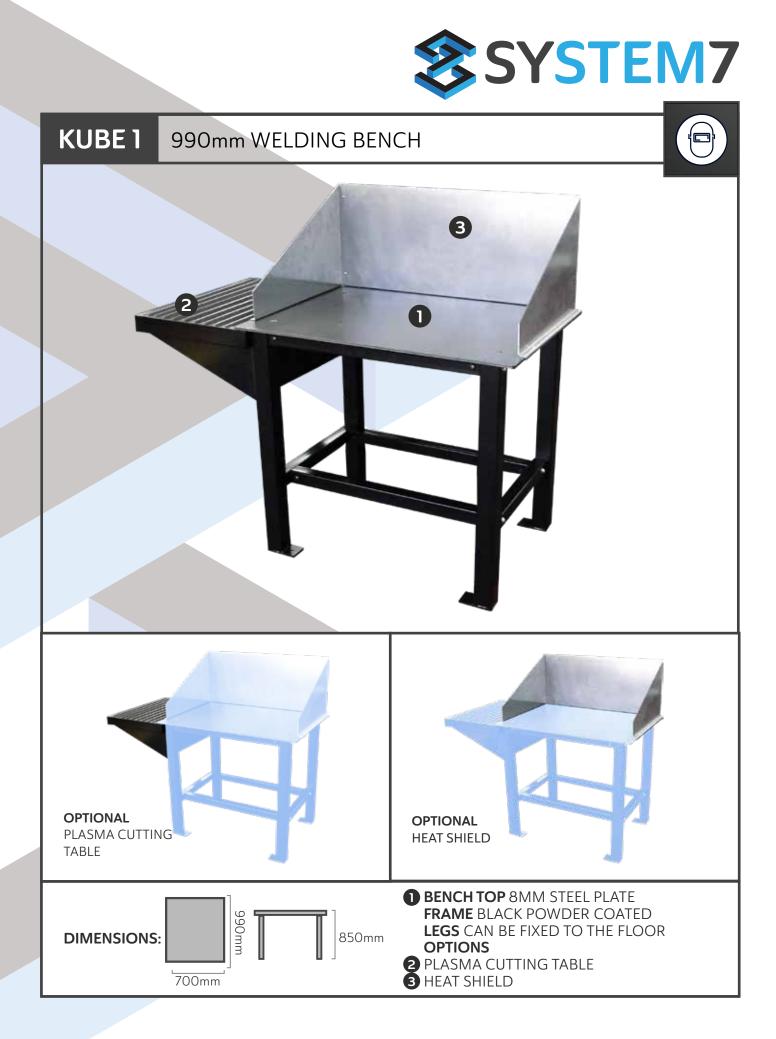

ndless possibilities of modular design.

1000



MADE

& DESIGNED IN

AUSTRALIA

(SHE)





SUITABLE FOR A WIDE RANGE OF USERS

DESIGNED FOR DDA COMPLIANCE

FREE OF MDF & ITS CHEMICALS AESTHETICS

MODULAR & EASY ASSEM<u>BLY</u>

#### System 7 is dedicated to revolutionizing the way we design and use our spaces.

By offering modular bench and storage systems, our solutions provide unparalleled flexibility and customization compared to conventional furniture.

System 7's commitment to quality and sústainability ensures that our products are not only aesthetically pleasing but also practical and durable, ideal for various settings such as homes, offices, schools, and public spaces.

Our team of experts is dedicated to streamlining the design process and simplifying it for our customers.









### KUBE 2 1800mm LONG BENCHES - WOODWORK





- **F** BENCH with Plain Top & Castors
- **G** BENCH with 2 vices, Cupboard & Castors

## system7.au

FRAME

BLACK POWDER COATED

TOP

PLY





### KUBE 3 DDA HEIGHT ADJUSTABLE BENCHES - WOODWORK





#### DESCRIPTION

- A BENCH with 2 vices
- B BENCH with Plain Top

ag



<u>(</u>@

#### **KUBE 3** DDA HEIGHT ADJUSTABLE BENCHES - METAL WORK



1200mm

FRAME

BLACK POWDER COATED

1200mm

GALVANISED METAL

TOP

В **BENCH** with Plain Top



## KUBE 4 1200mm SQUARE BENCHES - WOODWORK







#### DESCRIPTION

| Α | BENCH with 4 vices                     |
|---|----------------------------------------|
| В | BENCH with 4 vices & Sacrificial Top   |
| С | BENCH with Plain Top                   |
| D | BENCH with 2 vices                     |
|