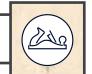

## KUBE 4 1200mm SQUARE BENCHES - WOODWORK

#### DESCRIPTION

| Α | BENCH with 4 vices                     |
|---|----------------------------------------|
| В | BENCH with 4 vices & Sacrificial Top   |
| С | BENCH with Plain Top                   |
| D | BENCH with 2 vices                     |
| E | BENCH with Plain Top & Cupboard        |
| F | BENCH with 4 vices & Cupboard          |
| G | BENCH with Castors                     |
| Н | BENCH with Plain Top & Castors         |
| I | BENCH with 4 vices, Cupboard & Castors |
|   |                                        |