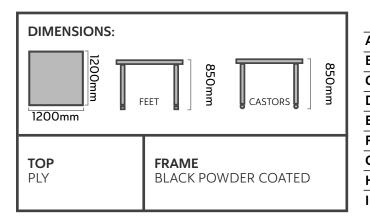

#### DESCRIPTION

- A BENCH with 2 vices
- B BENCH with Plain Top

ag

<u>(</u>@