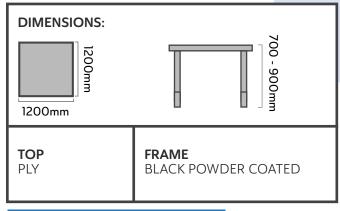

cated to revolutionizing the way we design and use our spaces.

By offering modular bench and storage systems, our solutions provide unparalleled flexibility and customization compared to conventional furniture.

System 7's commitment to quality and sústainability ensures that our products are not only aesthetically pleasing but also practical and durable, ideal for various settings such as homes, offices, schools, and public spaces.

Our team of experts is dedicated to streamlining the design process and simplifying it for our customers.









### KUBE 2 1800mm LONG BENCHES - WOODWORK





- **F** BENCH with Plain Top & Castors
- **G** BENCH with 2 vices, Cupboard & Castors

## system7.au

FRAME

BLACK POWDER COATED

TOP

PLY





### KUBE 3 DDA HEIGHT ADJUSTABLE BENCHES - WOODWORK





#### DESCRIPTION

- A BENCH with 2 vices
- B BENCH with Plain Top

ag



<u>(</u>@

#### **KUBE 3** DDA HEIGHT ADJUSTABLE BENCHES - METAL WORK



1200mm

FRAME

BLACK POWDER COATED

1200mm

GALVANISED METAL

TOP

В **BENCH** with Plain Top



## KUBE 4 1200mm SQUARE BENCHES - WOODWORK







#### DESCRIPTION

| Α | BENCH with 4 vices                     |
|---|----------------------------------------|
| В | BENCH with 4 vices & Sacrificial Top   |
| С | BENCH with Plain Top                   |
| D | BENCH with 2 vices                     |
| E | BENCH with Plain Top & Cupboard        |
| F | BENCH with 4 vices & Cupboard          |
| G | BENCH with Castors                     |
| Н | BENCH with Plain Top & Castors         |
| I | BENCH with 4 vices, Cupboard & Castors |
|   |