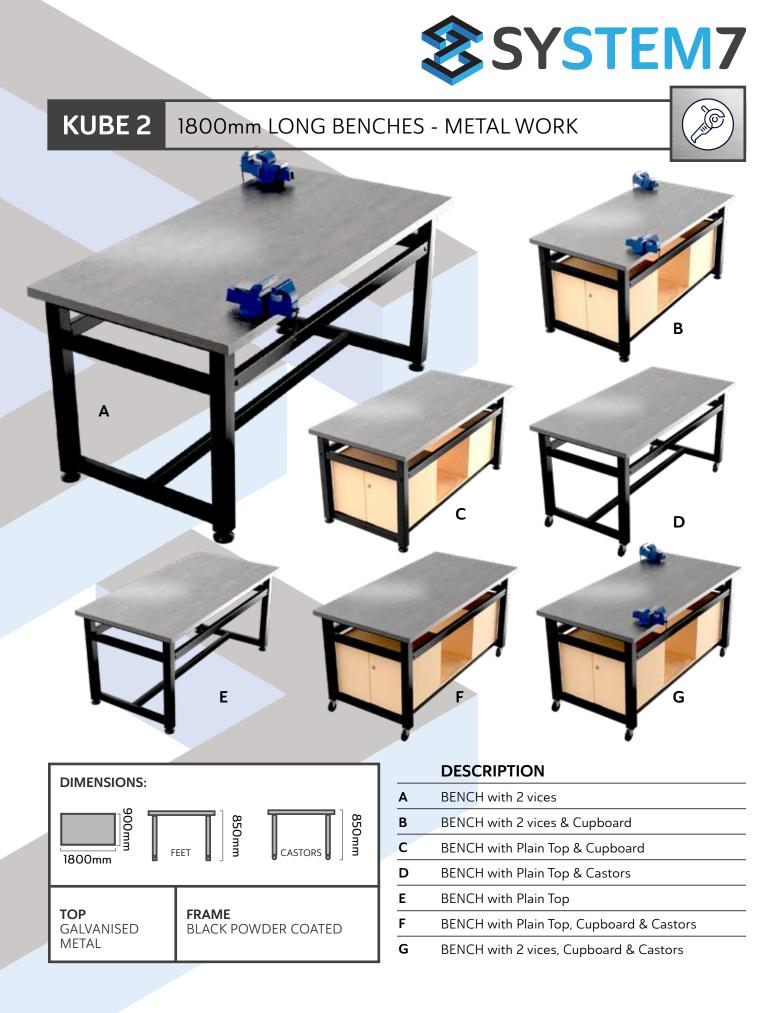

#### **KUBE 3** DDA HEIGHT ADJUSTABLE BENCHES - METAL WORK

1200mm

FRAME

BLACK POWDER COATED

1200mm

GALVANISED METAL

TOP

В **BENCH** with Plain Top