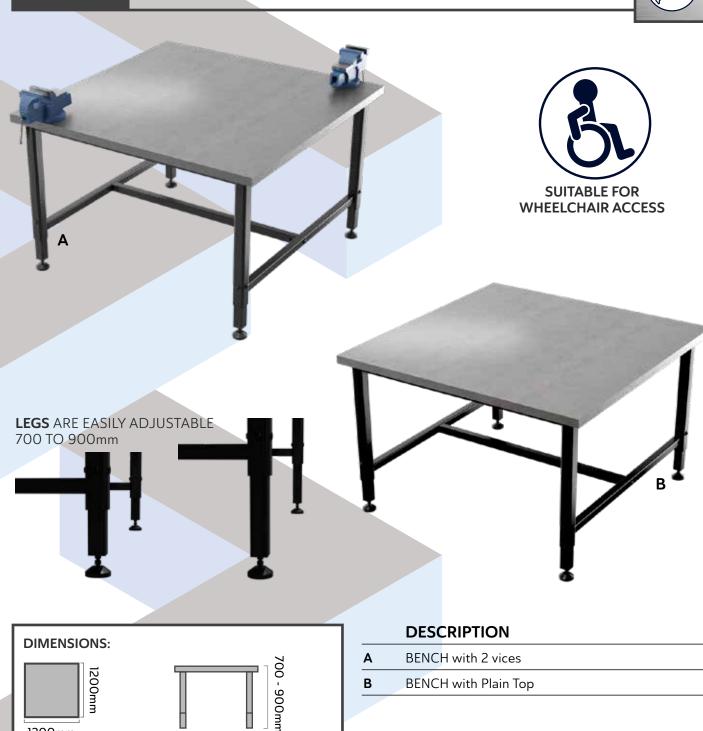

#### **KUBE 3** DDA HEIGHT ADJUSTABLE BENCHES - METAL WORK

1200mm

FRAME

BLACK POWDER COATED

1200mm

GALVANISED METAL

TOP

В **BENCH** with Plain Top