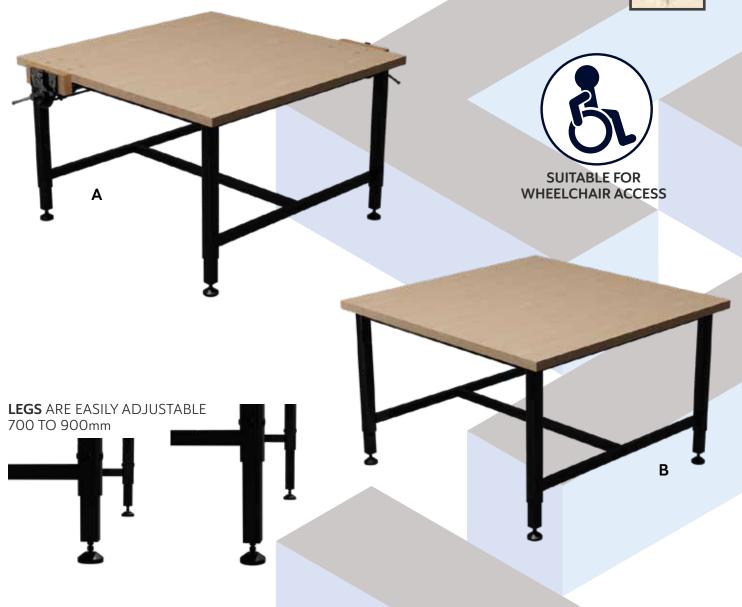

dicated to revolutionizing the way we design and use our spaces.

By offering modular bench and storage systems, our solutions provide unparalleled flexibility and customization compared to conventional furniture.

System 7's commitment to quality and sústainability ensures that our products are not only aesthetically pleasing but also practical and durable, ideal for various settings such as homes, offices, schools, and public spaces.

Our team of experts is dedicated to streamlining the design process and simplifying it for our customers.









### KUBE 2 1800mm LONG BENCHES - WOODWORK





- **F** BENCH with Plain Top & Castors
- **G** BENCH with 2 vices, Cupboard & Castors

## system7.au

FRAME

BLACK POWDER COATED

TOP

PLY





### KUBE 3 DDA HEIGHT ADJUSTABLE BENCHES - WOODWORK





#### DESCRIPTION

- A BENCH with 2 vices
- B BENCH with Plain Top

ag



<u>(</u>@

#### **KUBE 3** DDA HEIGHT ADJUSTABLE BENCHES - METAL WORK



1200mm

FRAME

BLACK POWDER COATED

1200mm

GALVANISED METAL

TOP

В **BENCH** with Plain Top



## KUBE 4 1200mm SQUARE BENCHES - WOODWORK







#### DESCRIPTION

| Α | BENCH with 4 vices                     |
|---|----------------------------------------|
| В | BENCH with 4 vices & Sacrificial Top   |
| С | BENCH with Plain Top                   |
| D | BENCH with 2 vices                     |
| E | BENCH with Plain Top & Cupboard        |
| F | BENCH with 4 vices & Cupboard          |
| G | BENCH with Castors                     |
| Н | BENCH with Plain Top & Castors         |
| I | BENCH with 4 vices, Cupboard & Castors |
|   |