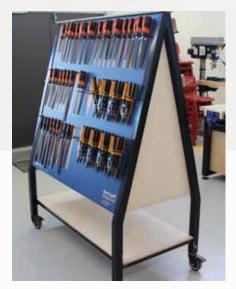

### MOBILE TOOL STORAGE WITH SHADOWBOARD

# CUSTOMISED SHADOWBOARDS ON CASTOR WHEELS! VOUR SCHOOL'S CREST YOUR SCHOOL'S COLOURS

FOR SCHOOLS 1800 852 211 toolsforschools.com.au