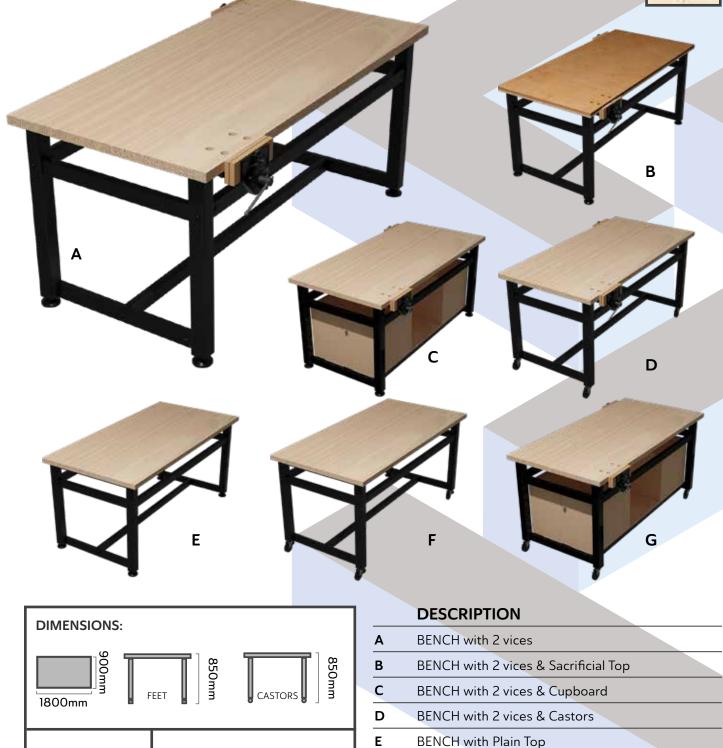

### KUBE 2 1800mm LONG BENCHES - WOODWORK

- **F** BENCH with Plain Top & Castors
- **G** BENCH with 2 vices, Cupboard & Castors

## system7.au

FRAME

BLACK POWDER COATED

TOP

PLY

#### DESCRIPTION

- A BENCH with 2 vices
- B BENCH with Plain Top

ag

<u>(</u>@