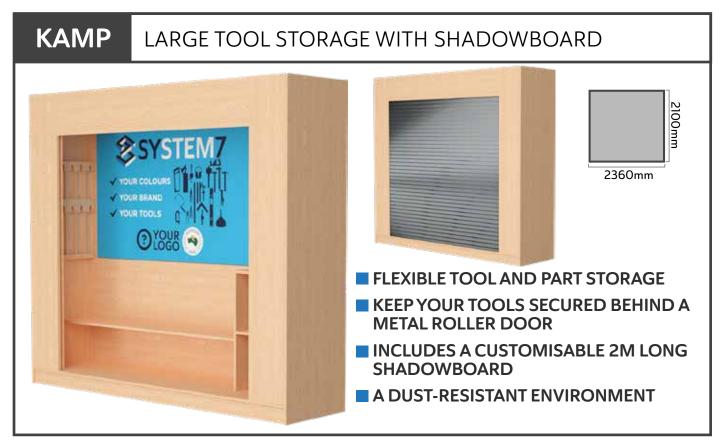

|
| G | BENCH with Plain Top & Castors         |
| Н | BENCH with 2 vices & Castors           |
| I | BENCH with 4 vices, Cupboard & Castors |
|   |                                        |



## KUBE 5 1500mm SQUARE BENCHES - WOODWORK







#### DESCRIPTION

| Α | BENCH with 4 vices                     |
|---|----------------------------------------|
| В | BENCH with 4 vices & Sacrificial Top   |
| С | BENCH with Plain Top                   |
| D | BENCH with 2 vices                     |
| E | BENCH with Plain Top & Cupboard        |
| F | BENCH with 4 vices & Cupboard          |
| G | BENCH with Castors                     |
| Н | BENCH with Plain Top & Castors         |
| I | BENCH with 4 vices, Cupboard & Castors |
|   |                                        |

## system7.au





### KARI

### MOBILE TOOL STORAGE WITH SHADOWBOARD



# CUSTOMISED SHADOWBOARDS ON CASTOR WHEELS! VOUR SCHOOL'S CREST YOUR SCHOOL'S COLOURS





FOR SCHOOLS 1800 852 211 toolsforschools.com.au