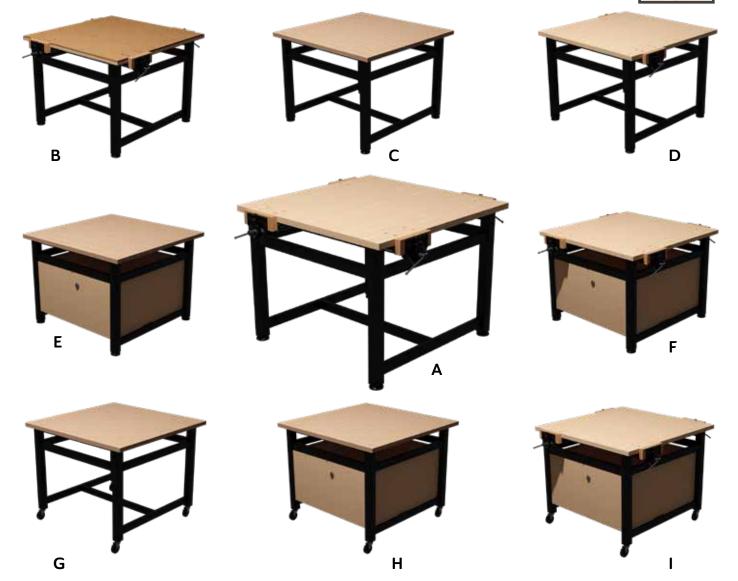

are not only aesthetically pleasing but also practical and durable, ideal for various settings such as homes, offices, schools, and public spaces.

Our team of experts is dedicated to streamlining the design process and simplifying it for our customers.









### KUBE 2 1800mm LONG BENCHES - WOODWORK





- **F** BENCH with Plain Top & Castors
- **G** BENCH with 2 vices, Cupboard & Castors

## system7.au

FRAME

BLACK POWDER COATED

TOP

PLY





### KUBE 3 DDA HEIGHT ADJUSTABLE BENCHES - WOODWORK





#### DESCRIPTION

- A BENCH with 2 vices
- B BENCH with Plain Top

ag



<u>(</u>@

#### **KUBE 3** DDA HEIGHT ADJUSTABLE BENCHES - METAL WORK



1200mm

FRAME

BLACK POWDER COATED

1200mm

GALVANISED METAL

TOP

В **BENCH** with Plain Top



## KUBE 4 1200mm SQUARE BENCHES - WOODWORK







#### DESCRIPTION

| Α | BENCH with 4 vices                     |
|---|----------------------------------------|
| В | BENCH with 4 vices & Sacrificial Top   |
| С | BENCH with Plain Top                   |
| D | BENCH with 2 vices                     |
| E | BENCH with Plain Top & Cupboard        |
| F | BENCH with 4 vices & Cupboard          |
| G | BENCH with Castors                     |
| Н | BENCH with Plain Top & Castors         |
| I | BENCH with 4 vices, Cupboard & Castors |
|   |                                        |

## system7.au



#### KUBE 4 1200mm SQUARE BENCHES - METAL WORK







|   | DESCRIPTION                            |
|---|----------------------------------------|
| Α | BENCH with 4 vices                     |
| В | BENCH with Plain Top                   |
|