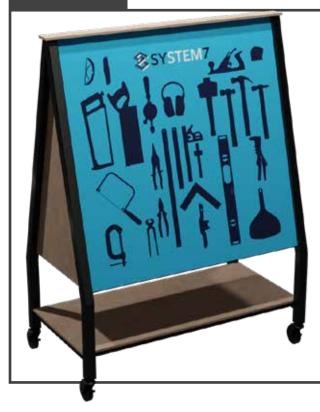

# CUSTOMISED SHADOWBOARDS ON CASTOR WHEELS! VOUR SCHOOL'S CREST YOUR SCHOOL'S COLOURS

FOR SCHOOLS 1800 852 211 toolsforschools.com.au