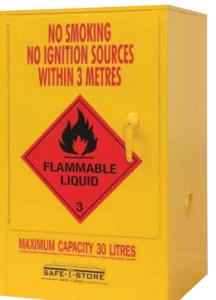

## Safe-T-Store Internal Flammable **TFS-P107675** Storage Cabinets 30L SPECIFICATIONS DIMENSIONS (mm) External H 800 | W 500 | D 450 Internal H 553 | W 418 | D 370 **CONTAINER CAPACITY** Winchester Size 2.5L 51 0.5L 30 6 2 Drum Size 4L 20L 8 1 WEIGHT 33Kg MAXIMUM CAPACITY 30 LITRES SHELVES (INCLUDING BASE LEVEL) 2 SAFE- STORE **COMPLIES WITH** AS1940 - 2017 SUMP CAPACITY BRAND: SAFETETIORE AUSTRALIAN MADE 23L

- Stainless steel pin continuous hinging for strength and reliability
- Strong fully adjustable shelving perforated for free air movement, 100mm adjustment increments
- High capacity liquid tight sump to contain spills
- State of the art powder coat finish for high durability and performance
- Patented SAFE-T-CLOSE sequentially closing and latching doors with smooth and gentle action for maximum safety and reliability
- Built in flash arrestors and vent openings [for mechanical ventilation systems]
- Distinct safety signs and directions
- Fully compliant with Australian Standards (AS1940-2017)
- Shipped on it's own purpose built individual and disposable skid with quality protection foam and wrapping ensuring arrival in perfect condition ready for use