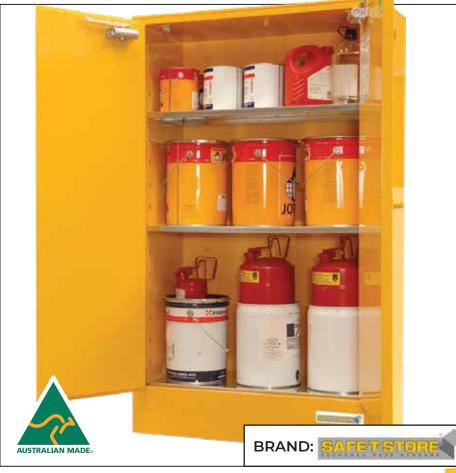

# **STORAGE**

Safe-T-Store Internal Flammable Storage Cabinets 250L

#### **DIMENSIONS (mm)**

External

H 1750 | W 1100 | D 500 Internal

**H** 1503 | **W** 1018 | **D** 420

### **CONTAINER CAPACITY**

Winchester Size

**0.5L 2.5L 5L** 450 63 30 Drum Size

**4L 20L 60L** 50 9 4

#### **WEIGHT**

123Kg

SHELVES (INCLUDING BASE LEVEL)

3

#### **SUMP CAPACITY**

64L

- Stainless steel pin continuous hinging for strength and reliability
- Strong fully adjustable shelving perforated for free air movement, 100mm adjustment increments
- High capacity liquid tight sump to contain spills
- State of the art powder coat finish for high durability and performance
- Patented SAFE-T-CLOSE sequentially closing and latching doors with smooth and gentle action for maximum safety and reliability
- Built in flash arrestors and vent openings [for mechanical ventilation systems]
- Distinct safety signs and directions
- Fully compliant with Australian Standards (AS1940-2017)
- Shipped on it's own purpose built individual and disposable skid with quality protection foam and wrapping ensuring arrival in perfect condition ready for use