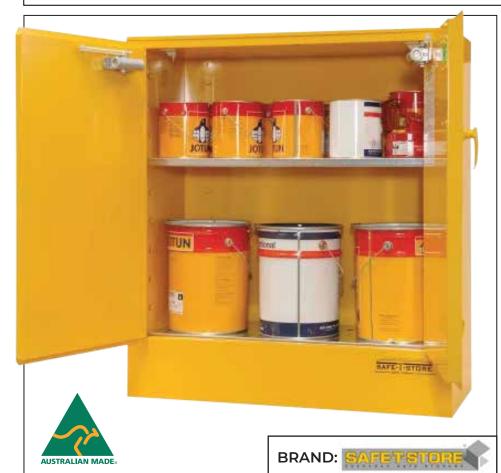

# Safe-T-Store Internal Flammable Storage Cabinets 160L

TFS-P108391

#### **DIMENSIONS (mm)**

**External** 

H 1220 | W 1100 | D 450 Internal

**H** 973 | **W** 1018 | **D** 370

#### **CONTAINER CAPACITY**

Winchester Size

**0.5L 2.5L 5L** 225 28 10

Drum Size **4L 20L** 

30 6

#### WEIGHT

78Kg

SHELVES (INCLUDING BASE LEVEL)

2

#### **SUMP CAPACITY**

56L

- Stainless steel pin continuous hinging for strength and reliability
- Strong fully adjustable shelving perforated for free air movement, 100mm adjustment increments
- High capacity liquid tight sump to contain spills
- State of the art powder coat finish for high durability and performance
- Patented SAFE-T-CLOSE sequentially closing and latching doors with smooth and gentle action for maximum safety and reliability
- Built in flash arrestors and vent openings [for mechanical ventilation systems]
- Distinct safety signs and directions
- Fully compliant with Australian Standards (AS1940-2017)
- Shipped on it's own purpose built individual and disposable skid with quality protection foam and wrapping ensuring arrival in perfect condition ready for use