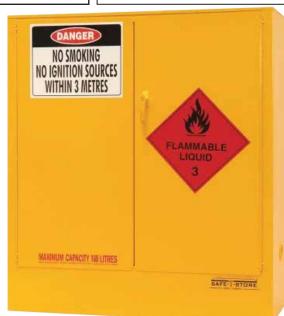

# Safe-T-Store Internal Flammable Storage Cabinets 160L

TFS-P108391

#### **SUMP CAPACITY**

56L

- Stainless steel pin continuous hinging for strength and reliability
- Strong fully adjustable shelving perforated for free air movement, 100mm adjustment increments
- High capacity liquid tight sump to contain spills
- State of the art powder coat finish for high durability and performance
- Patented SAFE-T-CLOSE sequentially closing and latching doors with smooth and gentle action for maximum safety and reliability
- Built in flash arrestors and vent openings [for mechanical ventilation systems]
- Distinct safety signs and directions
- Fully compliant with Australian Standards (AS1940-2017)
- Shipped on it's own purpose built individual and disposable skid with quality protection foam and wrapping ensuring arrival in perfect condition ready for use