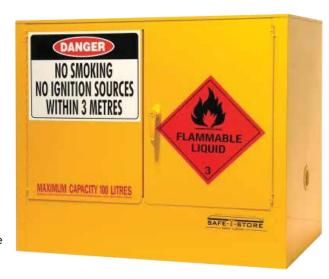

# Safe-T-Store Internal Flammable Storage Cabinets 100L

TFS-P107101

#### **COMPLIES WITH**

AS1940 - 2017