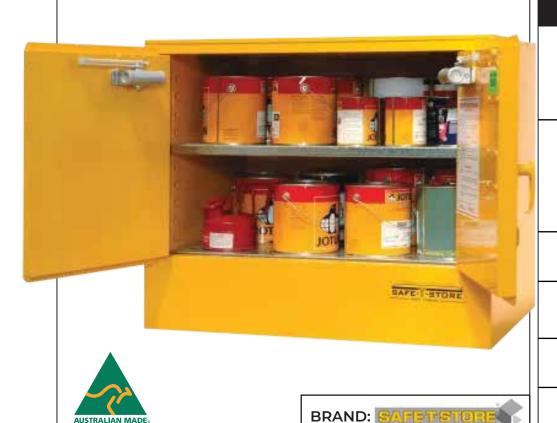

# Safe-T-Store Internal Flammable Storage Cabinets 100L

TFS-P107101

#### **DIMENSIONS (mm)**

**External** 

H 800 | W 920 | D 615 Internal

H 553 | W 838 | D 535

#### **CONTAINER CAPACITY**

Winchester Size

**0.5L 2.5L 5L** 96 18 8

Drum Size **4L 20L** 

16 4

#### **WEIGHT**

65Kg

SHELVES (INCLUDING BASE LEVEL)

2

#### **SUMP CAPACITY**

56L

- Stainless steel pin continuous hinging for strength and reliability
- Strong fully adjustable shelving perforated for free air movement, 100mm adjustment increments
- High capacity liquid tight sump to contain spills
- State of the art powder coat finish for high durability and performance
- Patented SAFE-T-CLOSE sequentially closing and latching doors with smooth and gentle action for maximum safety and reliability
- Built in flash arrestors and vent openings [for mechanical ventilation systems]
- Distinct safety signs and directions
- Fully compliant with Australian Standards (AS1940-2017)
- Shipped on it's own purpose built individual and disposable skid with quality protection foam and wrapping ensuring arrival in perfect condition ready for use