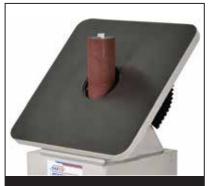

## OVS-JM - Vertical Oscillating Bobbin Sander with Cabinet Stand

TFS-P107372

FEATURE TILTING TABLE TO 45°

**FEATURE** 100mm DUST EXTRACTION

WOODMASTER

Used for sanding deep and wide work pieces, front edges, narrow inner curves, horizontal, vertical, diagonal, with or across the grain. Ø 1/4 - 4" Sanding Sleeves. Tilting Table To 45 Degrees.