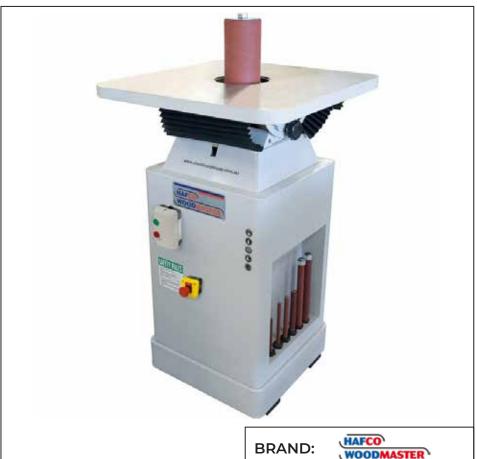

## OVS-JM - Vertical Oscillating Bobbin Sander with Cabinet Stand

TFS-P107372

FEATURE TILTING TABLE TO 45°

**FEATURE** 100mm DUST EXTRACTION

WOODMASTER

Used for sanding deep and wide work pieces, front edges, narrow inner curves, horizontal, vertical, diagonal, with or across the grain. Ø 1/4 - 4" Sanding Sleeves. Tilting Table To 45 Degrees.

Hafco Woodmaster delivers reliable equipment that promotes efficiency and productivity in the woodworking sector.

| SPECIFICATIONS               |                                                       |
|------------------------------|-------------------------------------------------------|
| Sanding Spindle Sleeve Sizes | 1/4", 3/8", 1/2", 5/8", 3/4", 1", 1-1/2", 2", 3" & 4" |
| Table Size                   | 609 x 609mm                                           |
| Table Height                 | 990mm                                                 |
| Oscillating Stroke           | 38mm                                                  |
| Sanding Spindle Speed        | 1725rpm                                               |
| Tilting Work Table           | 45°                                                   |
| Dust Port Size               | Ø100mm                                                |
| Motor Power                  | 0.75kW / 1hp                                          |
| Voltage / Amperage           | 240V / 10amp                                          |
| Floor Space                  | 620 x 620 x 1200 (W x D x H)                          |