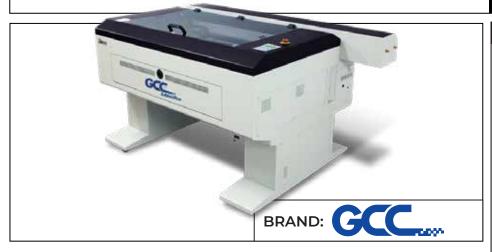

## LASERPRO X380 RX-100 LASER ENGRAVER / CUTTER

| SPECIFICATIONS         |                                                                                                                                                                                                                                       |
|------------------------|---------------------------------------------------------------------------------------------------------------------------------------------------------------------------------------------------------------------------------------|
| Dimensions (L x W x H) | 1800 x 1092 x 1017mm                                                                                                                                                                                                                  |
| Work Area              | 960 x 610mm                                                                                                                                                                                                                           |
| Laser Cooling          | Water Cooled                                                                                                                                                                                                                          |
| Maximum Working Speed  | 40 IPS                                                                                                                                                                                                                                |
| Engraving Capability   | 256-level gray scale image processing capability                                                                                                                                                                                      |
| Distance Accuracy      | 0.254 mm or 0.1% of move, whichever is greater                                                                                                                                                                                        |
| Drive                  | Closed-loop DC Servo Control                                                                                                                                                                                                          |
| Z-Axis Movement        | Automatic                                                                                                                                                                                                                             |
| Resolution (DPI)       | Available 125, 250, 500, 1000                                                                                                                                                                                                         |
| Focus Lens             | Standard 2.0", Optional 1.5", 3"                                                                                                                                                                                                      |
| Driving Motor          | Closed-loop DC servo control                                                                                                                                                                                                          |
| Safety                 | Class I Laser Product Compliant with<br>EN60825<br>Class II Laser Product Compliant with CDRH<br>2006/42/EC Machinery Directive Compliance<br>Class 4 Laser Product Compliant with CDRH<br>with the optional pass-through door module |

The Uscribe GCC LaserPro X380 series is an incredibly versatile cutting and engraving machine, which boasts a generous 960 x 610mm working area, and pass-through doors for cutting oversized objects. It is equipped with a very dependable sealed CO2 laser, which offers a super reliable source of power for mass production requirements. Also, the GCC LaserPro X380 has closed-loop DC servo control for precise and rapid movement of the laser carriage.

100W CO2 Glass Tube Laser

LOCAL Support Included

960 X 610 mm Work Area

UP TO 15mm Max. Cut