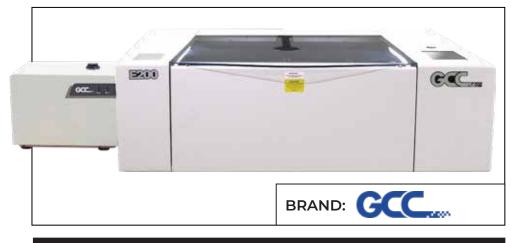

### E200 DESKTOP LASER ENGRAVER / **CUTTER**

#### Simple, Professional, Affordable Desktop Laser

E200 is GCC latest LaserPro professional-grade laser engraving machine, containing advanced functions with user-friendly design and superb finishing results.

## **INCLUDES: CHILLER, CUTTING TABLE & SMARTCAM**