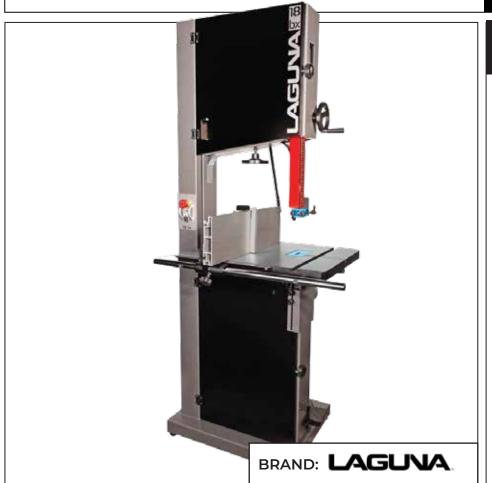

### Laguna 18BX Bandsaw CE Model

#### 460mm Throat, 3.0hp, 240V 15 Amp Single Phase

With a resaw capacity of 16", this scaled up version of the best selling bandsaw shares all of the unique features which made the 14BX an award winner.

Designed to be tough enough to handle the daily jobs in any workshop. A foot switch and disc braking system has also been added to more conveniently stop the saw and bring the motor to a virtually instantaneous rest.

| SPECIFICATIONS                    |                             |
|-----------------------------------|-----------------------------|
| Blade Length                      | 3670 mm (145")              |
| Minimum Blade Width               | 3 mm (1/8")                 |
| Maximum Blade Width               | 32 mm (1 1/4")              |
| Maximum Rip Capacity              | 460 mm (18")                |
| Table Size                        | 500 mm x 660 mm (20" x 26") |
| Table Tilt                        | -6 degrees to +45 degrees   |
| Depth Of Cut                      | 406 mm (16")                |
| Wheel Diameter                    | 355 mm (14")                |
| Workshop Footprint<br>(W x D x H) | 919 mm x 759 mm x 1975 mm   |